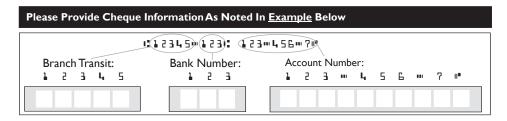

| Province: Postal Code |
|                                                     |                       |
| Account Holder Name                                 |                       |
|                                                     |                       |
|                                                     |                       |
| Account Holder Signature                            | Date (DD/MM/YYYY)     |
| ERE                                                 |                       |

For joint account, all depositors must sign if more than one signature is required on cheques issued against the account. If you choose to communicate by email or fax, please be reminded that there is a risk of misdirection or interception in sending personal information by email or fax.



## **VOID CHEQUE REQUIRED**

Johnson Inc.

**Group Benefits Administration - West** 

PO Box 4005 STN A Toronto, ON M5W 0M7 Tel: 780.413.6536

Toll-Free: 1.877.989.2600 Fax: 1.866.226.1430

Ji210W (08/24)

<sup>\*</sup>The deduction may also appear on your bank statement as: Servus/Johnson, Meyer's Ins/Johnson Inc., Morgex/Johnson, or Cummings-Cossitt/Unifund.

# EXPLANATION OF AUTOMATIC BANK DEDUCTION

Automatic Bank Deduction is a convenient way of paying your premium monthly. If you have multiple products with Johnson Inc. ("Johnson") and if you are using the same account, all payments will be combined into a single monthly deduction, regardless of the renewal date.

#### **Deductions**

Deductions will be withdrawn on the 5<sup>th</sup> of each month or as a single payment, as applic